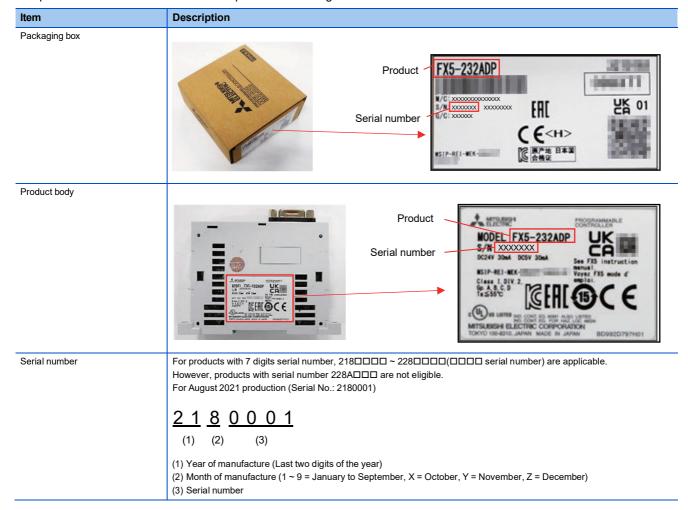

## 2 How to identify the year and month of manufacture

Check the box and the nameplate on the side of the product for the date of manufacture.

The placement and identification of nameplates for the Target Products are as follows.